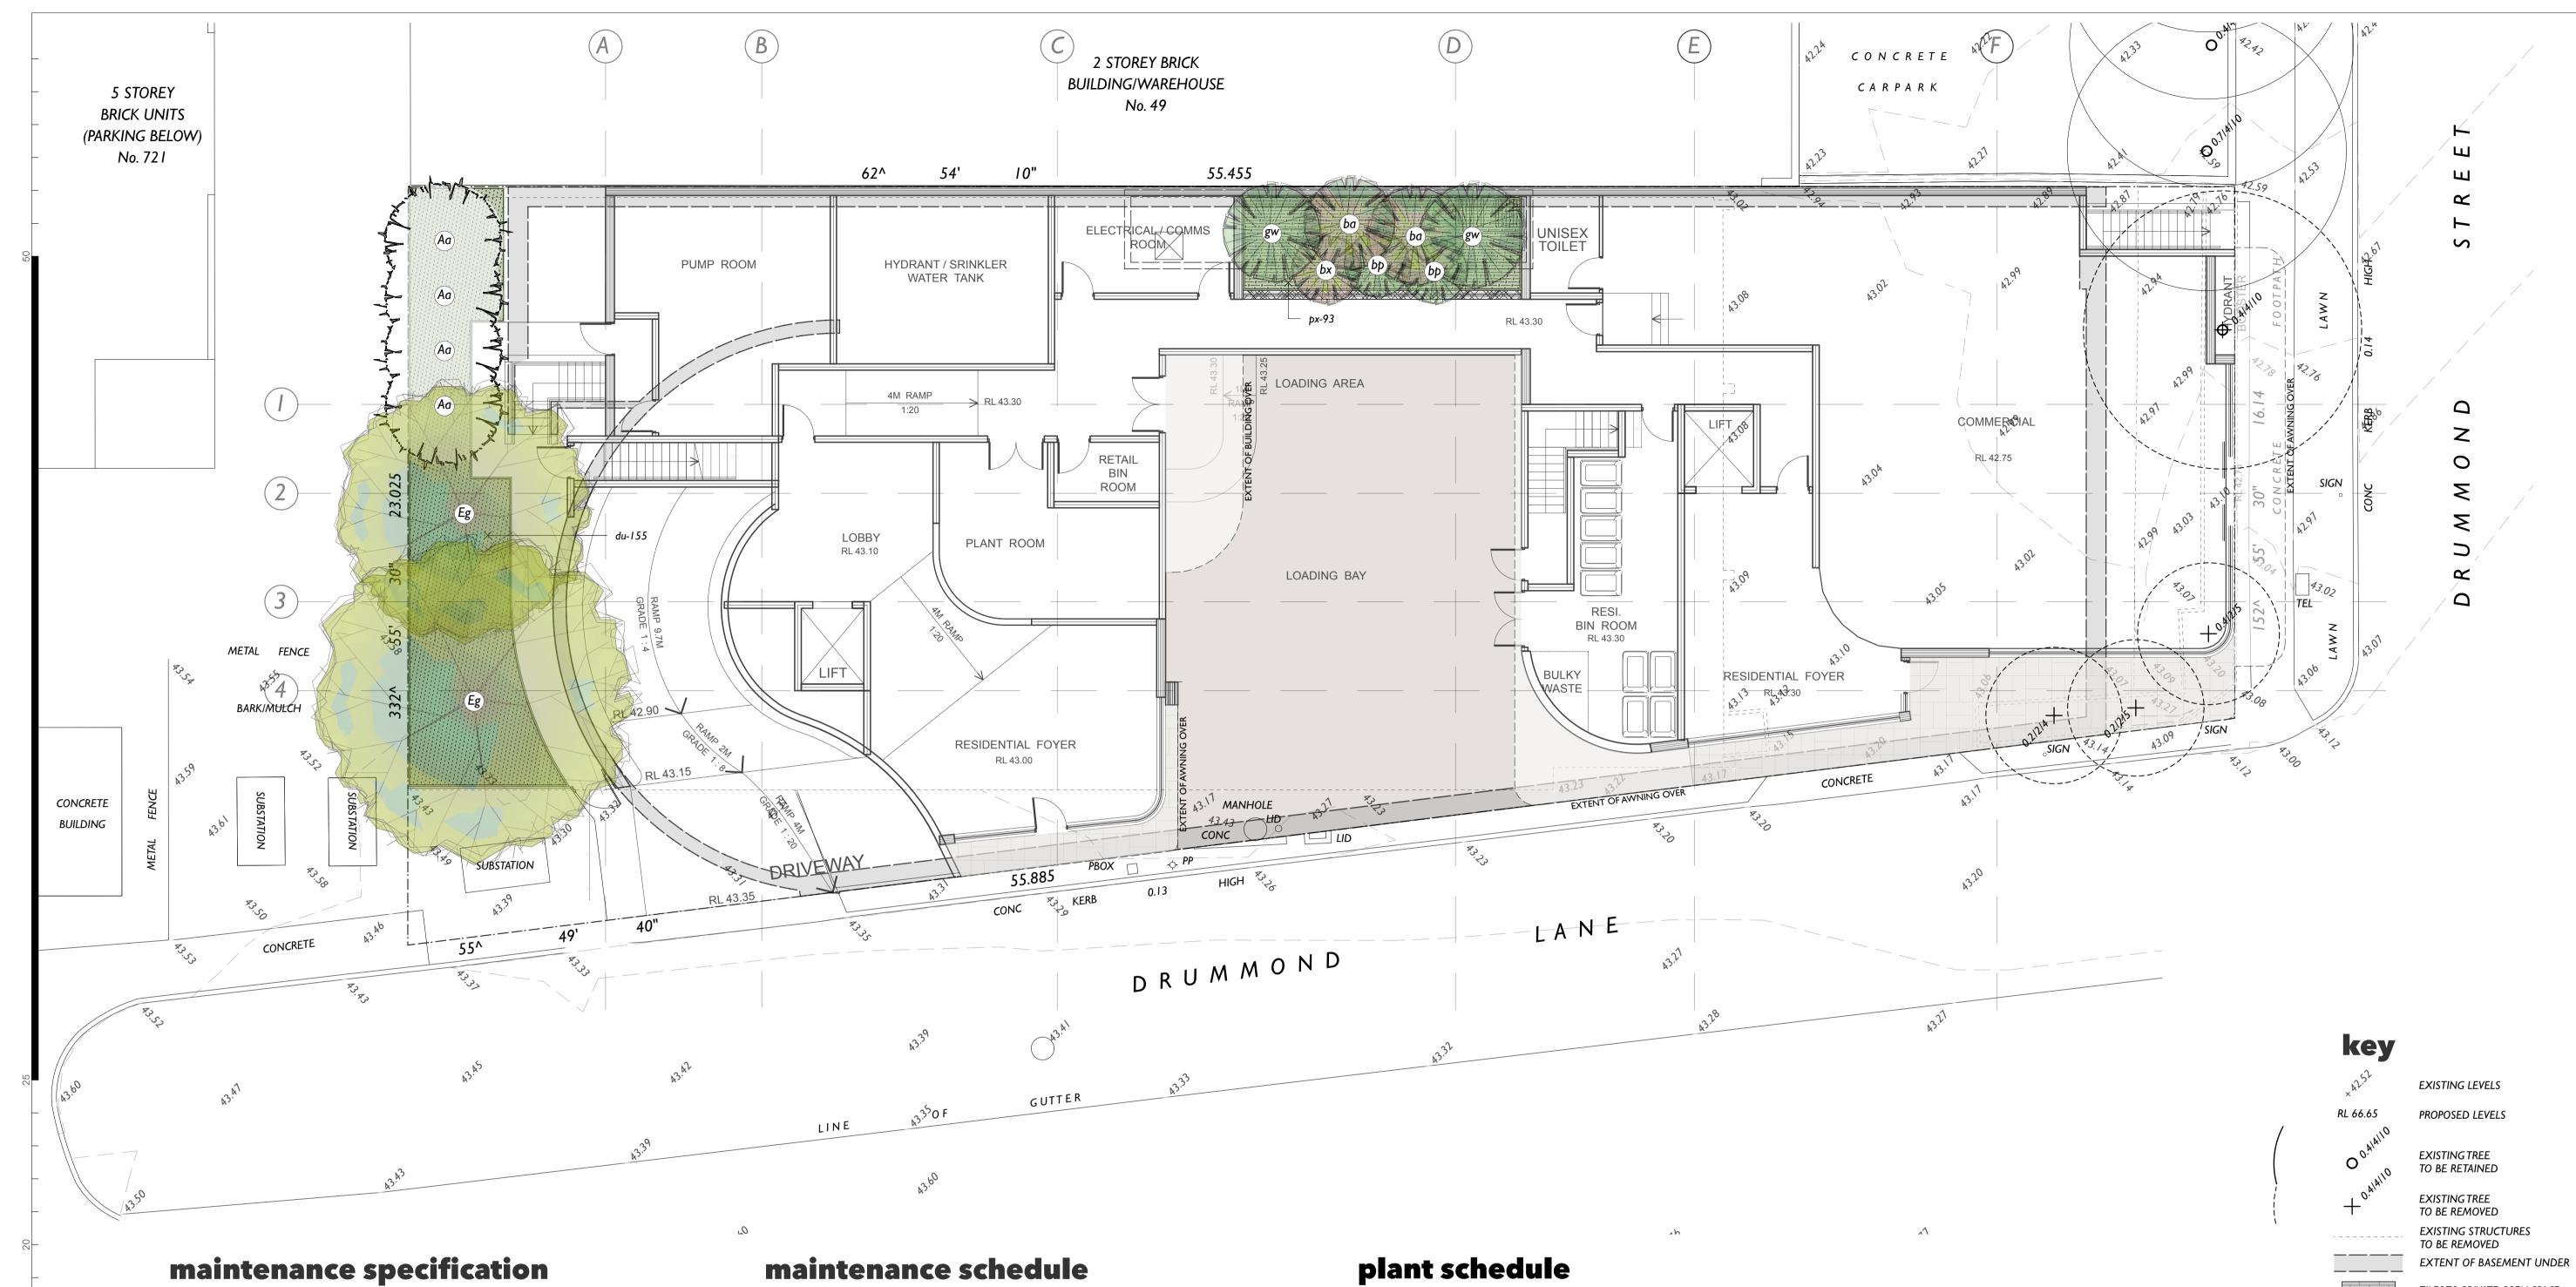

| ID     | Qty      | Botanical Name                                 | Common Name                | Size   | Mature Height | t Mature Spread | Staking |
|--------|----------|------------------------------------------------|----------------------------|--------|---------------|-----------------|---------|
| Trees  |          |                                                | <u>'</u>                   |        |               |                 |         |
| Aa     | 4        | Acmena smithii 'DOW30' Sublime                 | Lily Pily                  | 75L    | 4 - 5m        | 2 - 3.0m        | YES     |
| Eg     | 2        | Corymbia gummifera                             | Red Bloodwood              | 45L    | 15 - 20m      | 6 - 10m         | YES     |
| Shrubs | & Acce   | ents                                           |                            |        |               |                 |         |
| as     | 5        | Acmena smithii 'Hot Flush'                     | Lillypilly                 | 5L     | 1.5 - 3m      | 1.0 - 1.5m      | N/A     |
| ba     | 2        | Bambusa chungii                                | Trpoical Blue Bamboo       | 25L    | 5 - 10m       | 2.0 - 3.5m      | YES     |
| bр     | 2        | Bambusa nana                                   | Nana                       | 25L    | 3 - 5m        | 2.0 - 3.5m      | YES     |
| bx     | 1        | Bambusa textilis var. gracilis                 | Slender Weavers Bamboo     | 25L    | 3 - 5m        | 2.0 - 3.5m      | YES     |
| be     | 9        | Buxus microphylla                              | Japanese Box               | 25L    | 1.5 - 3m      | 1.2 - 2.0m      | NO      |
| gw     | 2        | Gigantochloa wrayi                             | Malaysian Bamboo           | 25L    | 5 - 10m       | 1.2 - 2.0m      | YES     |
| þs     | 7        | Pittosporum tobira 'Miss Muffett'              | Pittosporum 'Miss Muffett' | 15L    | 0.5m          | 0.5m            | NO      |
| ri     | 15       | Rhaphiolepis indica 'RAPHOI' Cosmic White      | Cosmic White               | 15L    | 1.5 - 2.0m    | 1.5m            | YES     |
| rc     | 11       | Rhaphiolepis indica 'RAPH02' Cosmic Pink       | Cosmic Pink                | 5L     | 0.50m         | 0.80m           | NO      |
| vt     | 12       | Viburnum odoratissimum 'VOC1'                  | Dense Fence                | 15L    | 2.5m          | 2m              | YES     |
| za     | 12       | Zamia furfuracea                               | Cardboard Palm             | 15L    | 0.9 - 1.5m    | 0.9 - 1.2m      | N/A     |
| Groun  | d Cover  | s                                              |                            |        |               |                 |         |
| cg     | 115      | Carpobrotus glaucescens 'CARIO' Aussie Rambler | Aussie Rambler             | I 00mm | 0.0 - 0.3m    | 1.2 - 2.0m      | N/A     |
| du     | 165      | Dianella caerulea                              | Blue Flax Lily             | I 00mm | 0.50 - 1.0m   | 0.5 - 1.5m      | N/A     |
| he     | 33       | Hardenbergia violacea 'HBI' Meema              | Meema                      | 150mm  | 0.50m         | 2.0m            | N/A     |
| þх     | 93       | Philodendron 'Xanadu'                          | Philodendron               | I 00mm | 0.75 - 0.9m   | 0.9 - 1.2m      | N/A     |
| Grasse | es       |                                                |                            |        |               |                 |         |
| Climbe | ers      |                                                |                            |        |               |                 |         |
| Aauati | ic Plant | s                                              |                            |        |               |                 |         |
| Pereni |          |                                                |                            |        |               |                 |         |
| Ferns  |          |                                                |                            |        |               |                 |         |
| Total  | 490      |                                                |                            |        |               |                 |         |

|               | TILES TO COMMON OPEN S<br>(by others)                                                    | SPACE     |          |  |  |
|---------------|------------------------------------------------------------------------------------------|-----------|----------|--|--|
|               | TILES TO RESIDENTIAL ENT (by others)                                                     | RY        |          |  |  |
|               | PLANTER TO MATCH WITH BUILDING (min. soil depth 600mm) (TO ENG. DETAILS)                 |           |          |  |  |
|               | PLANTER TO MATCH WITH (min. soil depth 300mm) (TO                                        |           |          |  |  |
|               | SHADE STRUCTURE OVER<br>(TO ARCH & ENG. DETAILS)                                         |           |          |  |  |
|               | 'GREEN ROOF' MEADOW MASS PLANTING<br>(Modular prefabricated green roof system)           |           |          |  |  |
|               | ACCENT GROUNDCOVER PLANTING (Carpobrotus glaucescens 'CAR I O'Aussie Rambler) @ 0.4m spa |           |          |  |  |
|               | ACCENT GROUNDCOVER PLANTING (Dianella caerulea) @ 0.4m spacing                           |           |          |  |  |
|               | ACCENT MASS PLANTING<br>(Hardenbergia violacea 'HBI' Meema) @ 0.4m                       |           |          |  |  |
|               | MASS PLANTING<br>(Philodendron 'Xanadu') @ 0.4m spacing                                  |           |          |  |  |
|               | 'VEGE' GARDEN MASS PLANTING<br>(Prefabricated planters)                                  |           |          |  |  |
|               | DWG:                                                                                     | IS0298DA1 |          |  |  |
| ANDSCAPE PLAN |                                                                                          | IQQL IE:  | <u> </u> |  |  |

TILES TO PRIVATE OPEN SPACE

TILES TO COMMON OPEN SPACE

(by others)

|      |          |    | С   | 7/3/25   | AUTHORITY APPROVAL |
|------|----------|----|-----|----------|--------------------|
|      |          |    | В   | 11/12/24 | AUTHORITY APPROVAL |
|      |          |    | А   | 16/8/21  | AUTHORITY APPROVAL |
| Date | Revision | Ву | No. | Date     | Issue              |