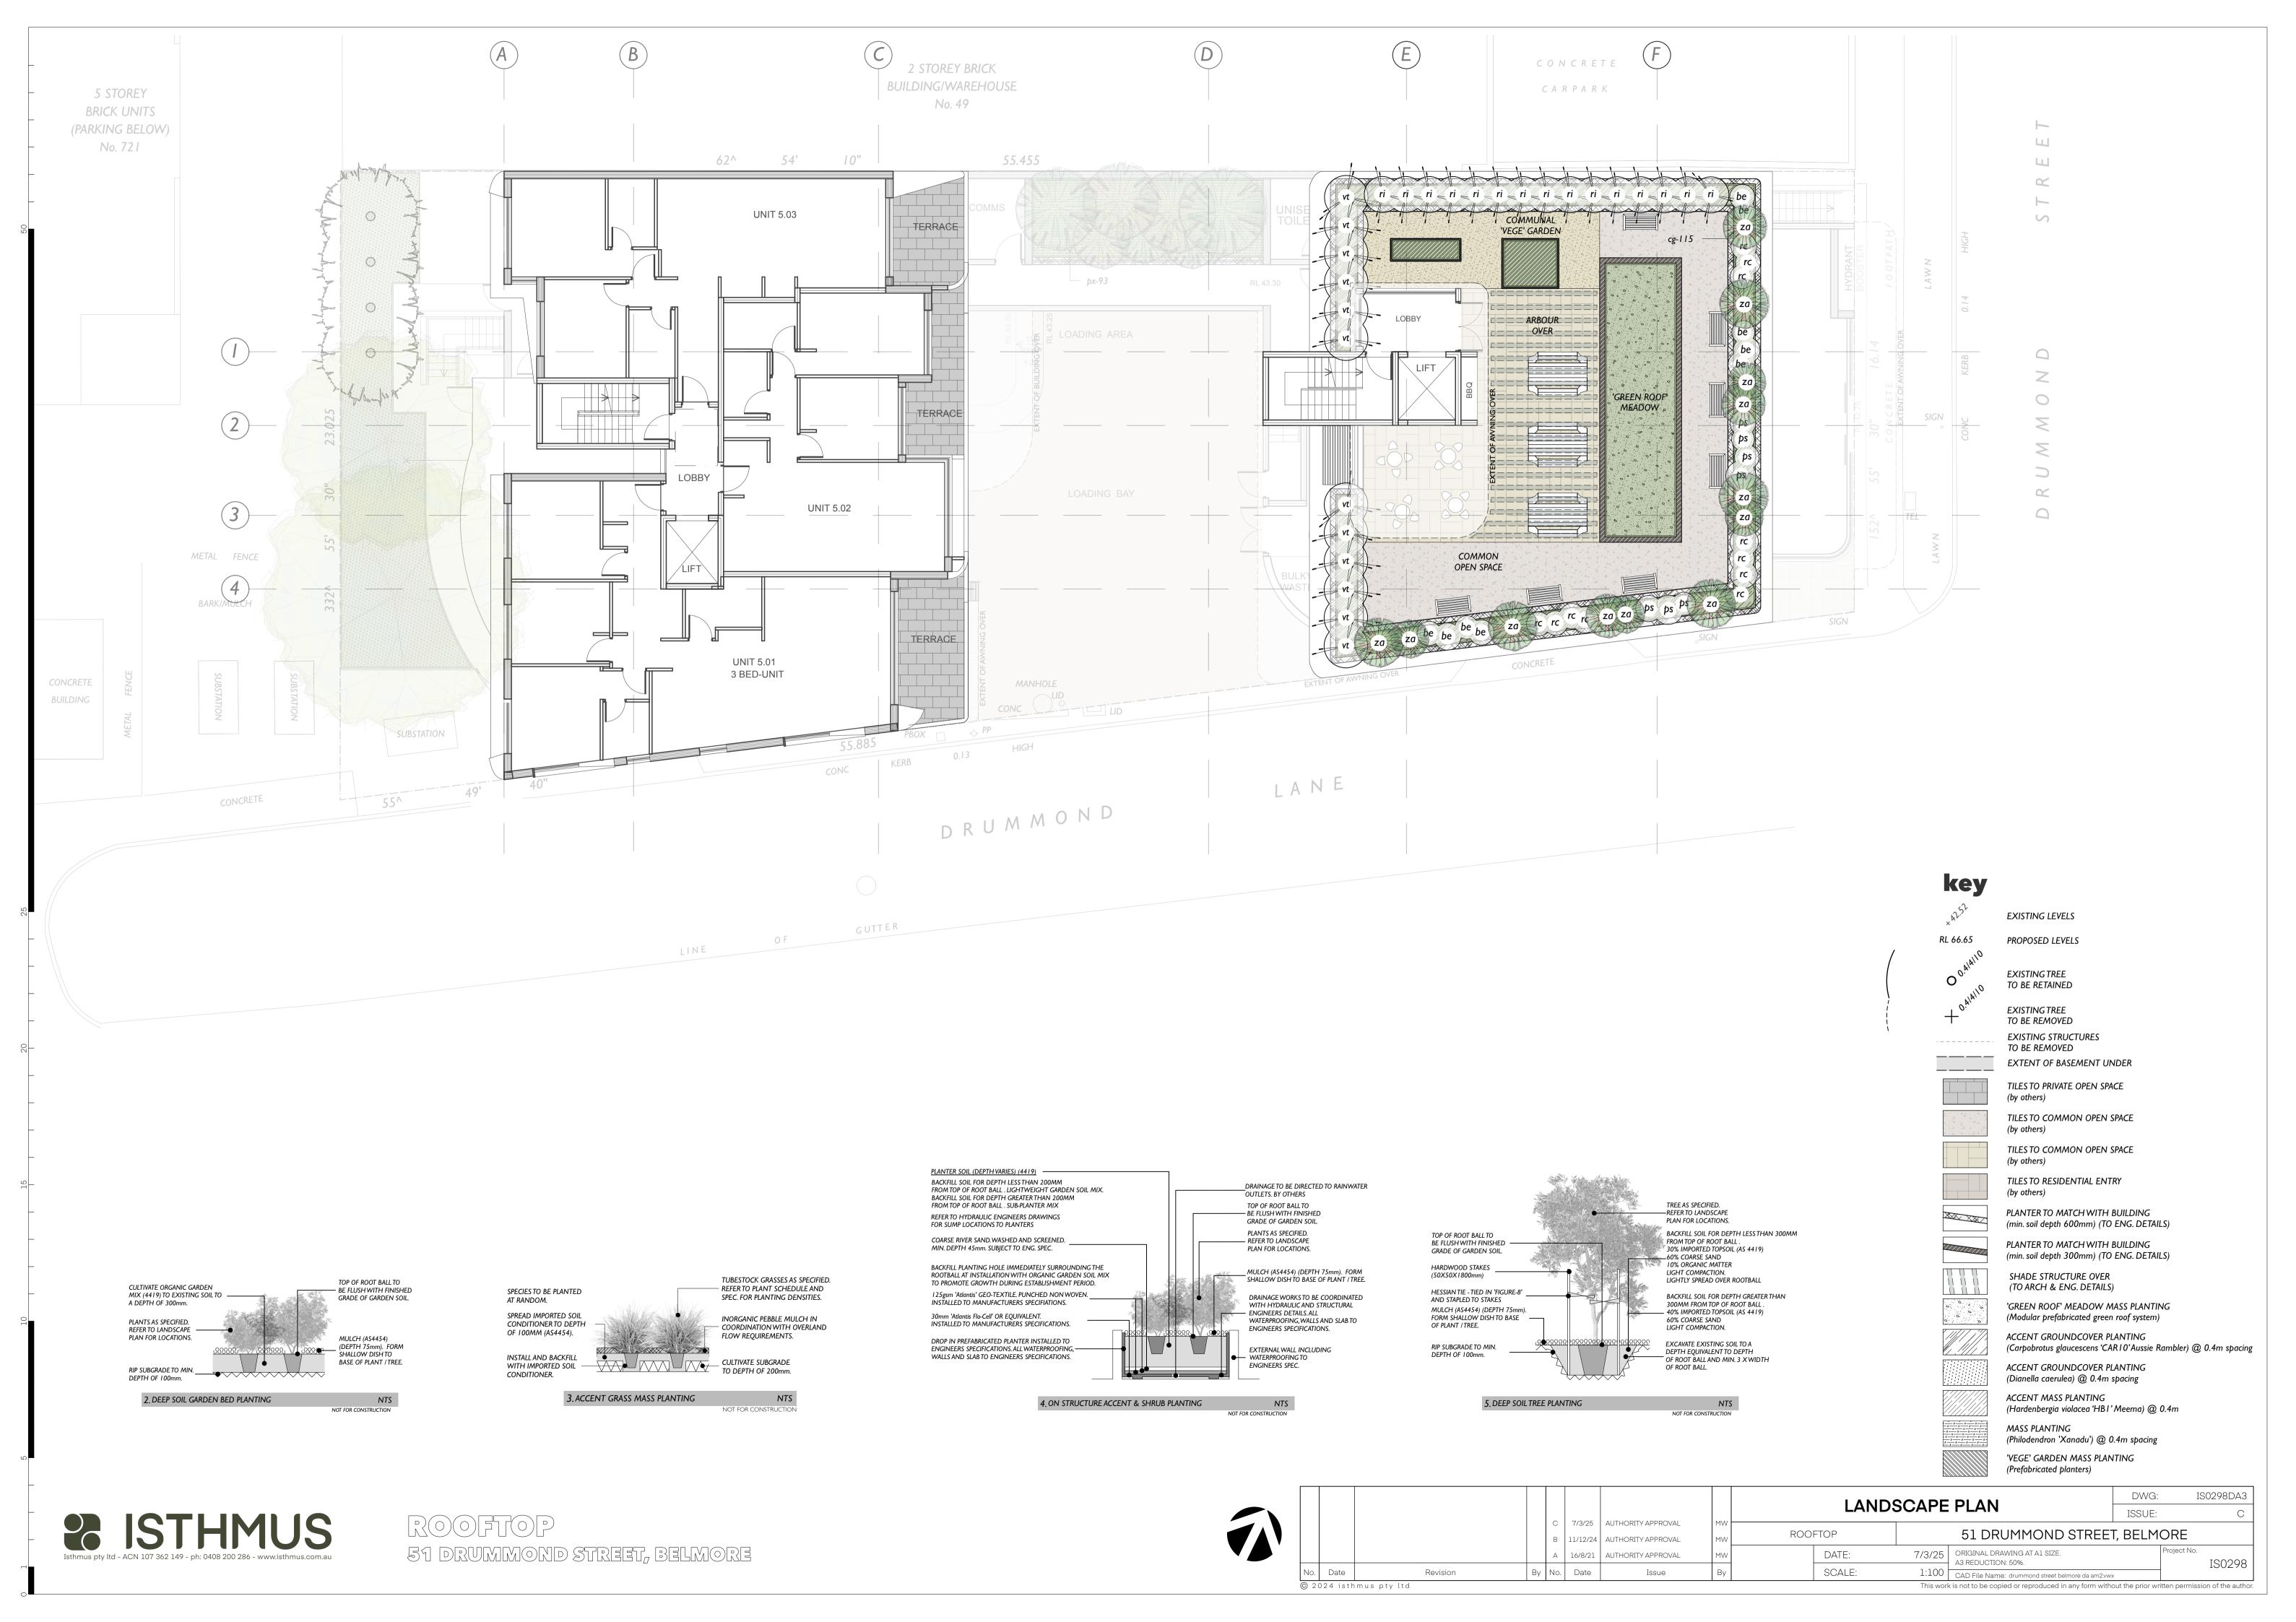

| ID     | Qty      | Botanical Name                                 | Common Name                | Size   | Mature Height | t Mature Spread | Staking |
|--------|----------|------------------------------------------------|----------------------------|--------|---------------|-----------------|---------|
| Trees  |          |                                                | <u>'</u>                   |        |               |                 |         |
| Aa     | 4        | Acmena smithii 'DOW30' Sublime                 | Lily Pily                  | 75L    | 4 - 5m        | 2 - 3.0m        | YES     |
| Eg     | 2        | Corymbia gummifera                             | Red Bloodwood              | 45L    | 15 - 20m      | 6 - 10m         | YES     |
| Shrubs | & Acce   | ents                                           |                            |        |               |                 |         |
| as     | 5        | Acmena smithii 'Hot Flush'                     | Lillypilly                 | 5L     | 1.5 - 3m      | 1.0 - 1.5m      | N/A     |
| ba     | 2        | Bambusa chungii                                | Trpoical Blue Bamboo       | 25L    | 5 - 10m       | 2.0 - 3.5m      | YES     |
| bр     | 2        | Bambusa nana                                   | Nana                       | 25L    | 3 - 5m        | 2.0 - 3.5m      | YES     |
| bx     | 1        | Bambusa textilis var. gracilis                 | Slender Weavers Bamboo     | 25L    | 3 - 5m        | 2.0 - 3.5m      | YES     |
| be     | 9        | Buxus microphylla                              | Japanese Box               | 25L    | 1.5 - 3m      | 1.2 - 2.0m      | NO      |
| gw     | 2        | Gigantochloa wrayi                             | Malaysian Bamboo           | 25L    | 5 - 10m       | 1.2 - 2.0m      | YES     |
| þs     | 7        | Pittosporum tobira 'Miss Muffett'              | Pittosporum 'Miss Muffett' | 15L    | 0.5m          | 0.5m            | NO      |
| ri     | 15       | Rhaphiolepis indica 'RAPHOI' Cosmic White      | Cosmic White               | 15L    | 1.5 - 2.0m    | 1.5m            | YES     |
| rc     | 11       | Rhaphiolepis indica 'RAPH02' Cosmic Pink       | Cosmic Pink                | 5L     | 0.50m         | 0.80m           | NO      |
| vt     | 12       | Viburnum odoratissimum 'VOC1'                  | Dense Fence                | 15L    | 2.5m          | 2m              | YES     |
| za     | 12       | Zamia furfuracea                               | Cardboard Palm             | 15L    | 0.9 - 1.5m    | 0.9 - 1.2m      | N/A     |
| Groun  | d Cover  | s                                              |                            |        |               |                 |         |
| cg     | 115      | Carpobrotus glaucescens 'CARIO' Aussie Rambler | Aussie Rambler             | I 00mm | 0.0 - 0.3m    | 1.2 - 2.0m      | N/A     |
| du     | 165      | Dianella caerulea                              | Blue Flax Lily             | I 00mm | 0.50 - 1.0m   | 0.5 - 1.5m      | N/A     |
| he     | 33       | Hardenbergia violacea 'HBI' Meema              | Meema                      | 150mm  | 0.50m         | 2.0m            | N/A     |
| þх     | 93       | Philodendron 'Xanadu'                          | Philodendron               | I 00mm | 0.75 - 0.9m   | 0.9 - 1.2m      | N/A     |
| Grasse | es       |                                                |                            |        |               |                 |         |
| Climbe | ers      |                                                |                            |        |               |                 |         |
| Aauati | ic Plant | s                                              |                            |        |               |                 |         |
| Pereni |          |                                                |                            |        |               |                 |         |
| Ferns  |          |                                                |                            |        |               |                 |         |
| Total  | 490      |                                                |                            |        |               |                 |         |

|               | TILES TO COMMON OPEN S<br>(by others)                                                    | SPACE     |          |  |  |
|---------------|------------------------------------------------------------------------------------------|-----------|----------|--|--|
|               | TILES TO RESIDENTIAL ENT (by others)                                                     | RY        |          |  |  |
|               | PLANTER TO MATCH WITH BUILDING (min. soil depth 600mm) (TO ENG. DETAILS)                 |           |          |  |  |
|               | PLANTER TO MATCH WITH (min. soil depth 300mm) (TO                                        |           |          |  |  |
|               | SHADE STRUCTURE OVER<br>(TO ARCH & ENG. DETAILS)                                         |           |          |  |  |
|               | 'GREEN ROOF' MEADOW MASS PLANTING<br>(Modular prefabricated green roof system)           |           |          |  |  |
|               | ACCENT GROUNDCOVER PLANTING (Carpobrotus glaucescens 'CAR I O'Aussie Rambler) @ 0.4m spa |           |          |  |  |
|               | ACCENT GROUNDCOVER PLANTING (Dianella caerulea) @ 0.4m spacing                           |           |          |  |  |
|               | ACCENT MASS PLANTING<br>(Hardenbergia violacea 'HBI' Meema) @ 0.4m                       |           |          |  |  |
|               | MASS PLANTING<br>(Philodendron 'Xanadu') @ 0.4m spacing                                  |           |          |  |  |
|               | 'VEGE' GARDEN MASS PLANTING<br>(Prefabricated planters)                                  |           |          |  |  |
|               | DWG:                                                                                     | IS0298DA1 |          |  |  |
| ANDSCAPE PLAN |                                                                                          | IQQL IE:  | <u> </u> |  |  |

TILES TO PRIVATE OPEN SPACE

TILES TO COMMON OPEN SPACE

(by others)

|      |          |    | С   | 7/3/25   | AUTHORITY APPROVAL |
|------|----------|----|-----|----------|--------------------|
|      |          |    | В   | 11/12/24 | AUTHORITY APPROVAL |
|      |          |    | А   | 16/8/21  | AUTHORITY APPROVAL |
| Date | Revision | Ву | No. | Date     | Issue              |